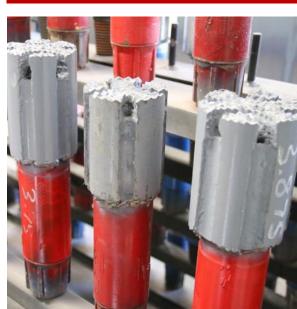

## **THRU TUBING SPOTLIGHT** 3-3/8 in. Abaco Conventional Motor

DNOW Thru Tubing's experienced hands perform clean outs and drill outs backed by quality tools and current data. Since our doors opened in 2014, we have participated in more than **3,120 coil tubing and workover rig drill outs** with **ZERO recordable safety incidents**.

Our most successful drill out motor to date is the 3-3/8 in. conventional motor from Abaco Drilling Technologies:

## 3-3/8 in. Motor Statistics\*

- Date added to fleet: 6/18/2018
- Total operating hours: 8,250.25
- Total composite plugs drilled: 9,920
- Wells completed: 250/250
- Mechanical success rate: 100%
  - Flow range: 3-6 BBL
  - o 230-470 rpm
  - o 2.25 rev/gal