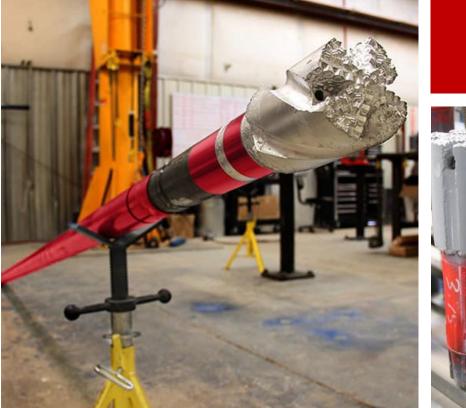

## **THRU TUBING SPOTLIGHT** 3-3/8 in. Abaco Conventional Motor

DNOW Thru Tubing's experienced hands perform clean outs and drill outs backed by quality tools and current data. Since our doors opened in 2014, we have participated in more than **3,120 coil tubing and workover rig drill outs** with **ZERO recordable safety incidents**.

Our most successful drill out motor to date is the 3-3/8 in. conventional motor from Abaco Drilling Technologies:

## 3-3/8 in. Motor Statistics\*

- Date added to fleet: 6/18/2018
- Total operating hours: 8,250.25
- Total composite plugs drilled: 9,920
- Wells completed: 250/250
- Mechanical success rate: 100%
  - Flow range: 3-6 BBL
  - o 230-470 rpm
  - o 2.25 rev/gal